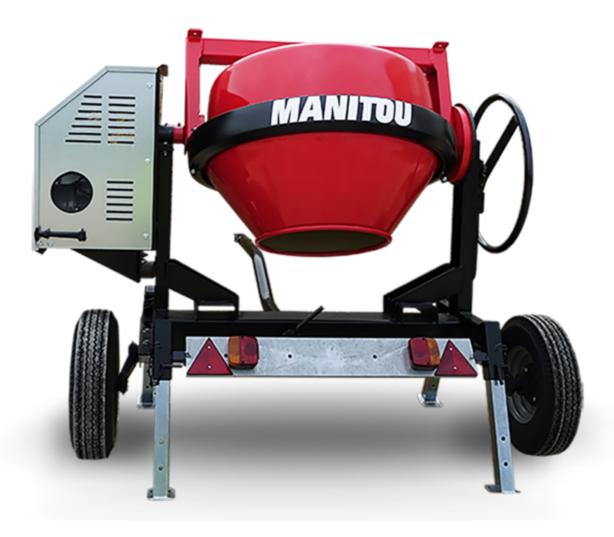

## **CMT 270**

CMT 270 Created on 3 May 2024 at 2:52:05 PM UTC

| CM1 276 Occured on 5 May 2024 at 2.02.051 M 615 |
|-------------------------------------------------|
| Metric                                          |
| 270 I                                           |
| 220 I                                           |
|                                                 |
| Gasoline                                        |
|                                                 |
| 52737760                                        |
| 52737760                                        |
| 52737761                                        |
| 280 kg                                          |
| 625 mm                                          |
|                                                 |
| Worms & Robin                                   |
|                                                 |