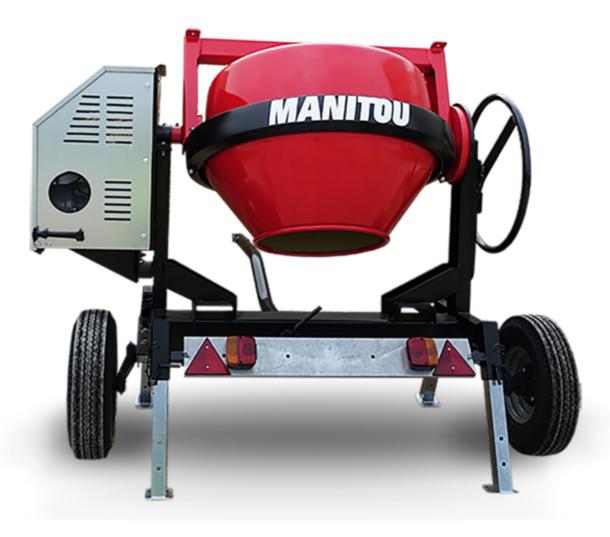

## **CMT 270E**

| Capacities                | Metric     |
|---------------------------|------------|
| Drum volume               | 270        |
| Mixing capacity           | 220        |
| Performances              |            |
| Power source              | Electrical |
| Technical characteristics |            |
| Base unit part number     | 52737761   |
| Ring towing bar type      | 52737762   |
| Ball towing bar type      | 52737763   |
| Unladen weight            | 235 kg     |
| Tilting wheel diameter    | 625 mm     |