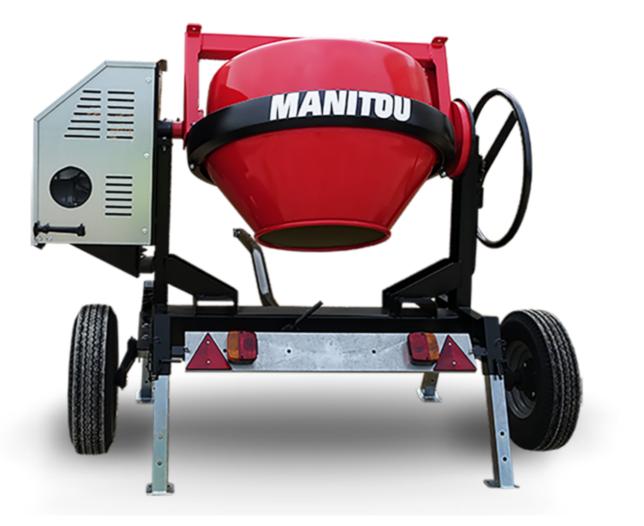

## **CMT 270E**

## CMT 270E Created on January 21, 2025 at 1:57 PM UTC

| Capacities                | Metric     |
|---------------------------|------------|
| Drum volume               | 270 I      |
| Mixing capacity           | 220        |
| Performances              |            |
| Power source              | Electrical |
| Technical characteristics |            |
| Base unit part number     | 52737761   |
| Ring towing bar type      | 52737762   |
| Ball towing bar type      | 52737763   |
| Unladen weight            | 235 kg     |
| Tilting wheel diameter    | 625 mm     |
|                           |            |