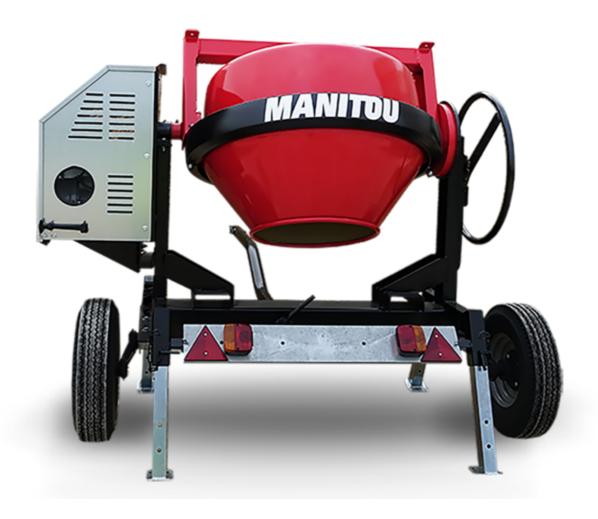

## **CMT 270E**

**CMT 270E** Created on June 16, 2025 at 5:54 PM UTC

| Capacities                | Metric     |
|---------------------------|------------|
| Drum volume               | 270        |
| Mixing capacity           | 220        |
| Performances              |            |
| Power source              | Electrical |
| Technical characteristics |            |
| Base unit part number     | 52737761   |
| Ring towing bar type      | 52737762   |
| Ball towing bar type      | 52737763   |
| Unladen weight            | 235 kg     |
| Tilting wheel diameter    | 625 mm     |
|                           |            |