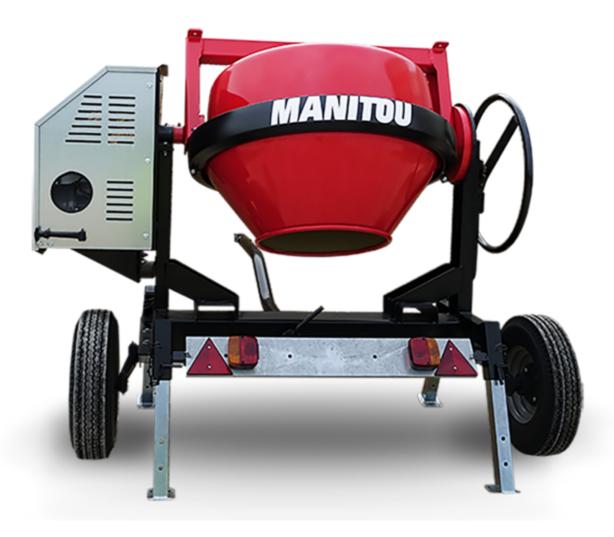

## **CMT 270E**

CMT 270E Created on April 5, 2025 at 4:45 PM UTC

|                           | 27-1 27-2 Steated 5117-p.111 6, 2020 at 11.10 1 111 0 1 0 |
|---------------------------|-----------------------------------------------------------|
| Capacities                | Metric                                                    |
| Drum volume               | 270                                                       |
| Mixing capacity           | 220                                                       |
| Performances              |                                                           |
| Power source              | Electrical                                                |
| Technical characteristics |                                                           |
| Base unit part number     | 52737761                                                  |
| Ring towing bar type      | 52737762                                                  |
| Ball towing bar type      | 52737763                                                  |
| Unladen weight            | 235 kg                                                    |
| Tilting wheel diameter    | 625 mm                                                    |
|                           |                                                           |