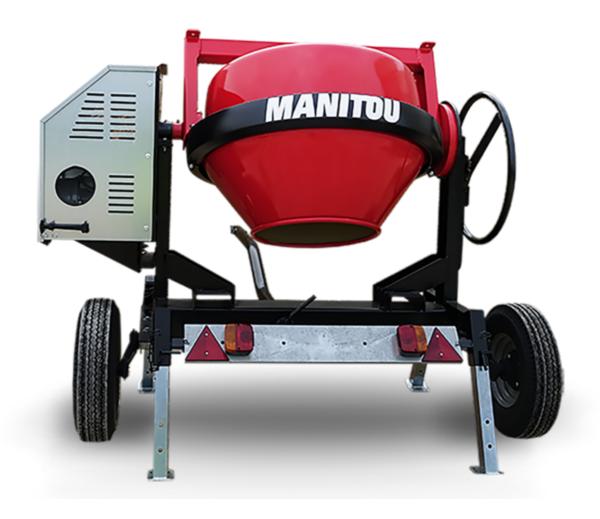

## **CMT 270E**

|                           | 232 23 21 21 21 21 21 21 21 21 21 21 21 21 21 |
|---------------------------|-----------------------------------------------|
| Capacities                | Metric                                        |
| Drum volume               | 270                                           |
| Mixing capacity           | 220                                           |
| Performances              |                                               |
| Power source              | Electrical                                    |
| Technical characteristics |                                               |
| Base unit part number     | 52737761                                      |
| Ring towing bar type      | 52737762                                      |
| Ball towing bar type      | 52737763                                      |
| Unladen weight            | 235 kg                                        |
| Tilting wheel diameter    | 625 mm                                        |
|                           |                                               |