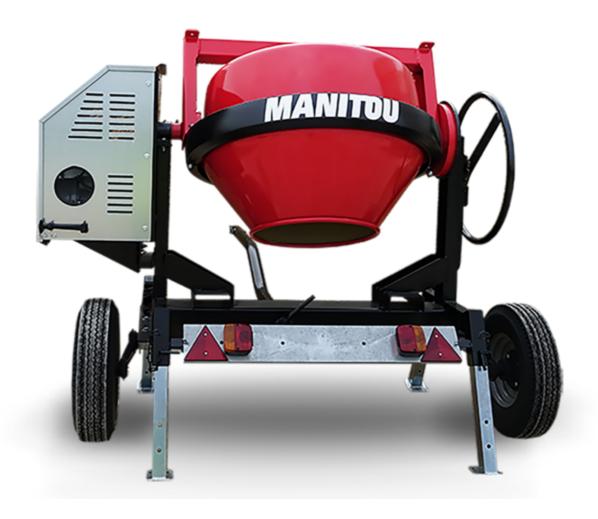

## **CMT 270E**

**CMT 270E** Created on June 17, 2025 at 12:13 PM UTC

|                           | 2.2.2 2.2.2 0.000.00 0.1.00.00 17, 2020 00 12.10 1 11.0 1 |
|---------------------------|-----------------------------------------------------------|
| Capacities                | Metric                                                    |
| Drum volume               | 270                                                       |
| Mixing capacity           | 220                                                       |
| Performances              |                                                           |
| Power source              | Electrical                                                |
| Technical characteristics |                                                           |
| Base unit part number     | 52737761                                                  |
| Ring towing bar type      | 52737762                                                  |
| Ball towing bar type      | 52737763                                                  |
| Unladen weight            | 235 kg                                                    |
| Tilting wheel diameter    | 625 mm                                                    |
|                           |                                                           |