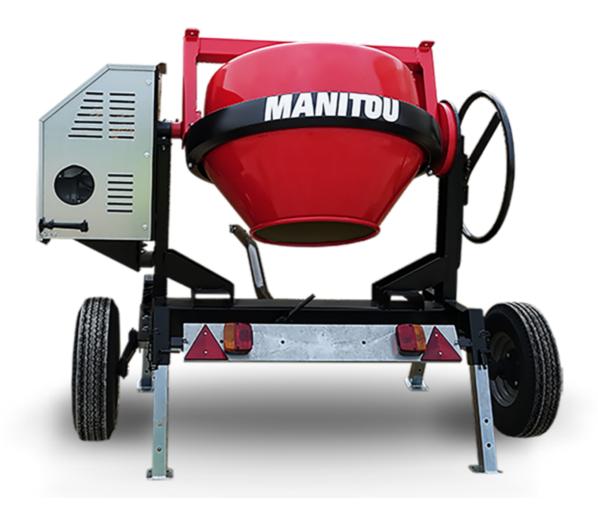

## **CMT 270E**

**CMT 270E** Created on June 18, 2025 at 4:32 PM UTC

| Capacities                | Metric     |
|---------------------------|------------|
| Drum volume               | 270        |
| Mixing capacity           | 220        |
| Performances              |            |
| Power source              | Electrical |
| Technical characteristics |            |
| Base unit part number     | 52737761   |
| Ring towing bar type      | 52737762   |
| Ball towing bar type      | 52737763   |
| Unladen weight            | 235 kg     |
| Tilting wheel diameter    | 625 mm     |
|                           |            |