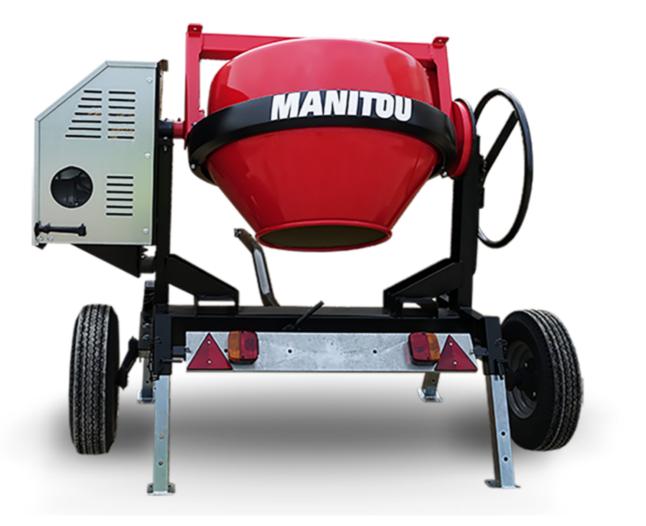

## **CMT 270E**

## CMT 270E Created on April 6, 2025 at 6:52 PM UTC

| Capacities                | Metric     |
|---------------------------|------------|
| Drum volume               | 270        |
| Mixing capacity           | 220        |
| Performances              |            |
| Power source              | Electrical |
| Technical characteristics |            |
| Base unit part number     | 52737761   |
| Ring towing bar type      | 52737762   |
| Ball towing bar type      | 52737763   |
| Unladen weight            | 235 kg     |
| Tilting wheel diameter    | 625 mm     |
|                           |            |