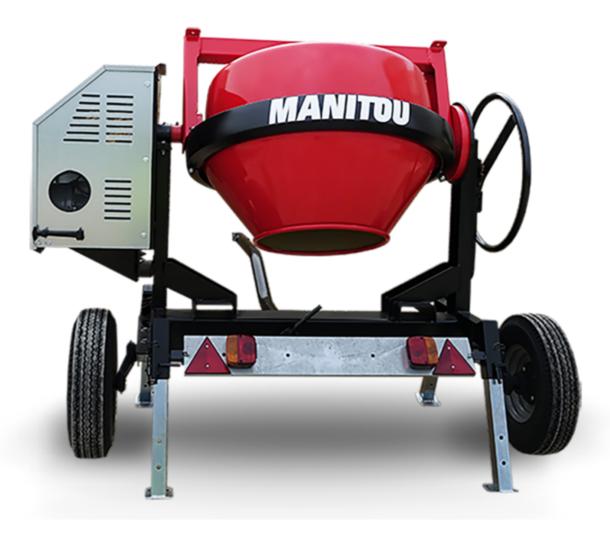

## **CMT 270E**

CMT 270E Created on April 9, 2025 at 3:45 PM UTC

| Capacities                | Metric     |
|---------------------------|------------|
| Drum volume               | 270        |
| Mixing capacity           | 220        |
| Performances              |            |
| Power source              | Electrical |
| Technical characteristics |            |
| Base unit part number     | 52737761   |
| Ring towing bar type      | 52737762   |
| Ball towing bar type      | 52737763   |
| Unladen weight            | 235 kg     |
| Tilting wheel diameter    | 625 mm     |
|                           |            |