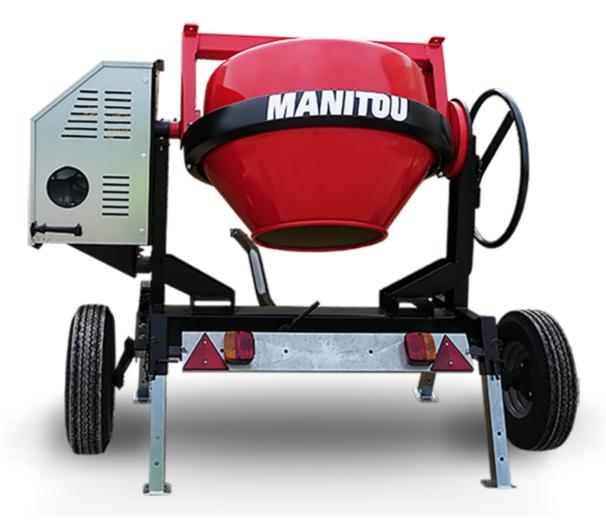

## **CMT 270E**

CMT 270E Created on April 18, 2025 at 4:40 PM UTC

| Capacities                | Metric     |
|---------------------------|------------|
| Drum volume               | 270        |
| Mixing capacity           | 220        |
| Performances              |            |
| Power source              | Electrical |
| Technical characteristics |            |
| Base unit part number     | 52737761   |
| Ring towing bar type      | 52737762   |
| Ball towing bar type      | 52737763   |
| Unladen weight            | 235 kg     |
| Tilting wheel diameter    | 625 mm     |
|                           |            |