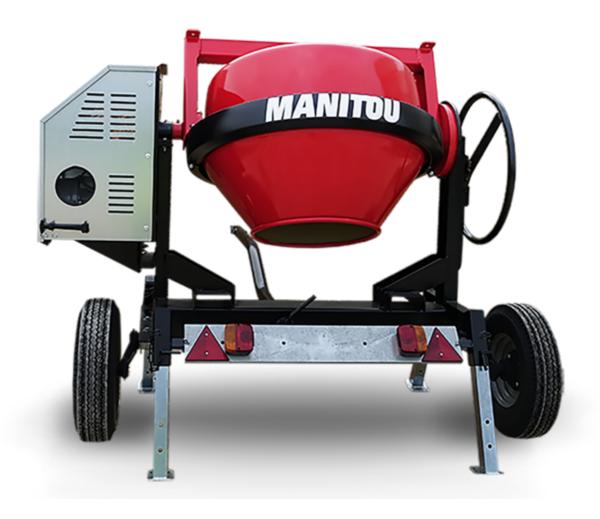

## **CMT 270E**

**CMT 270E** Created on June 16, 2025 at 9:47 PM UTC

| Capacities                | Metric     |
|---------------------------|------------|
| Drum volume               | 270        |
| Mixing capacity           | 220        |
| Performances              |            |
| Power source              | Electrical |
| Technical characteristics |            |
| Base unit part number     | 52737761   |
| Ring towing bar type      | 52737762   |
| Ball towing bar type      | 52737763   |
| Unladen weight            | 235 kg     |
| Tilting wheel diameter    | 625 mm     |
|                           |            |