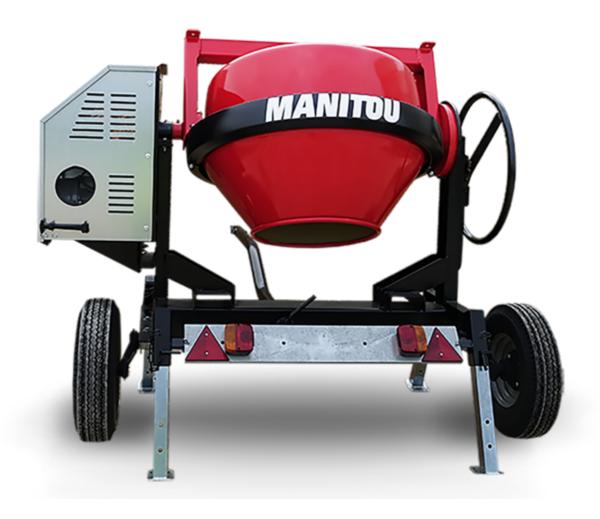

## **CMT 270E**

CMT 270E Created on June 17, 2025 at 7:01 AM UTC

|                           | , ,        |
|---------------------------|------------|
| Capacities                | Metric     |
| Drum volume               | 270        |
| Mixing capacity           | 220        |
| Performances              |            |
| Power source              | Electrical |
| Technical characteristics |            |
| Base unit part number     | 52737761   |
| Ring towing bar type      | 52737762   |
| Ball towing bar type      | 52737763   |
| Unladen weight            | 235 kg     |
| Tilting wheel diameter    | 625 mm     |
|                           |            |