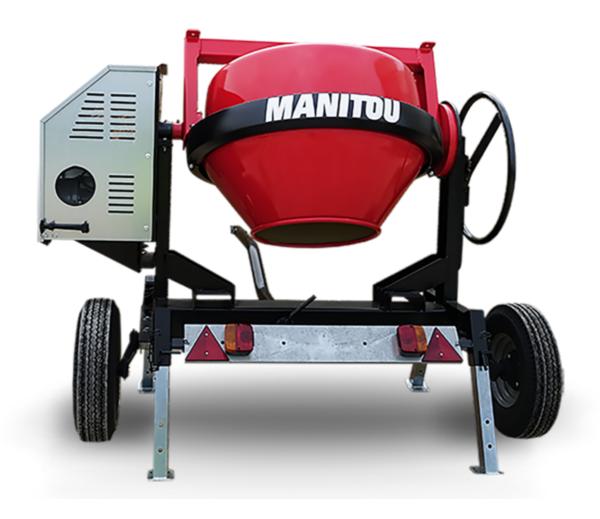

## **CMT 270E**

**CMT 270E** Created on June 16, 2025 at 5:49 PM UTC

| Capacities                | Metric     |
|---------------------------|------------|
| Drum volume               | 270        |
| Mixing capacity           | 220        |
| Performances              |            |
| Power source              | Electrical |
| Technical characteristics |            |
| Base unit part number     | 52737761   |
| Ring towing bar type      | 52737762   |
| Ball towing bar type      | 52737763   |
| Unladen weight            | 235 kg     |
| Tilting wheel diameter    | 625 mm     |
|                           |            |