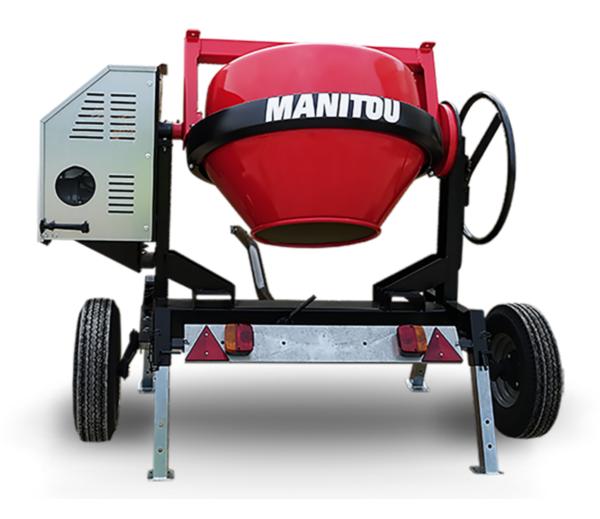

## **CMT 270E**

**CMT 270E** Created on June 16, 2025 at 9:53 PM UTC

|                           | ,,,,,,     |
|---------------------------|------------|
| Capacities                | Metric     |
| Drum volume               | 270        |
| Mixing capacity           | 220        |
| Performances              |            |
| Power source              | Electrical |
| Technical characteristics |            |
| Base unit part number     | 52737761   |
| Ring towing bar type      | 52737762   |
| Ball towing bar type      | 52737763   |
| Unladen weight            | 235 kg     |
| Tilting wheel diameter    | 625 mm     |
|                           |            |