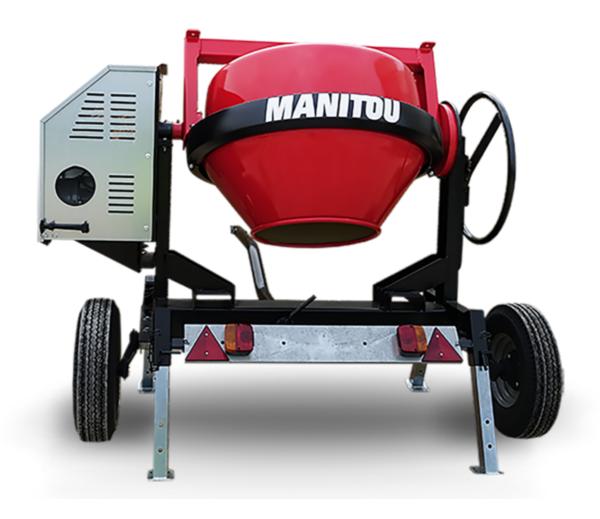

## **CMT 270E**

**CMT 270E** Created on June 16, 2025 at 9:40 PM UTC

|                           | ,,,,,      |
|---------------------------|------------|
| Capacities                | Metric     |
| Drum volume               | 270        |
| Mixing capacity           | 220        |
| Performances              |            |
| Power source              | Electrical |
| Technical characteristics |            |
| Base unit part number     | 52737761   |
| Ring towing bar type      | 52737762   |
| Ball towing bar type      | 52737763   |
| Unladen weight            | 235 kg     |
| Tilting wheel diameter    | 625 mm     |
|                           |            |