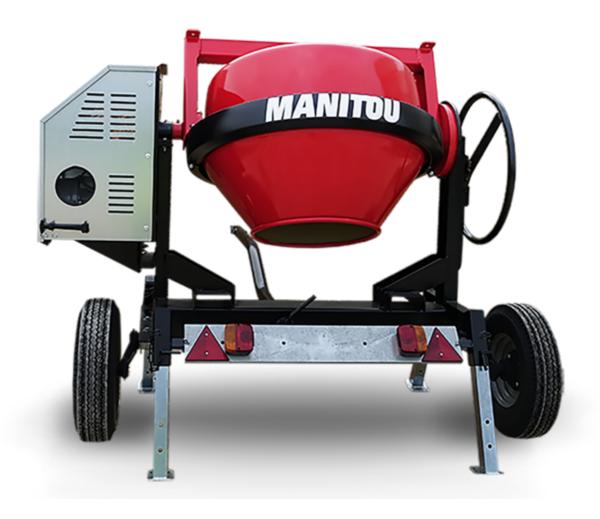

## **CMT 270E**

CMT 270E Created on June 16, 2025 at 10:03 PM UTC

|                           | 2322 2222 0.001.00 10, 2020 01 10.00 1 11.01.0 |
|---------------------------|------------------------------------------------|
| Capacities                | Metric                                         |
| Drum volume               | 270                                            |
| Mixing capacity           | 220                                            |
| Performances              |                                                |
| Power source              | Electrical                                     |
| Technical characteristics |                                                |
| Base unit part number     | 52737761                                       |
| Ring towing bar type      | 52737762                                       |
| Ball towing bar type      | 52737763                                       |
| Unladen weight            | 235 kg                                         |
| Tilting wheel diameter    | 625 mm                                         |
|                           |                                                |