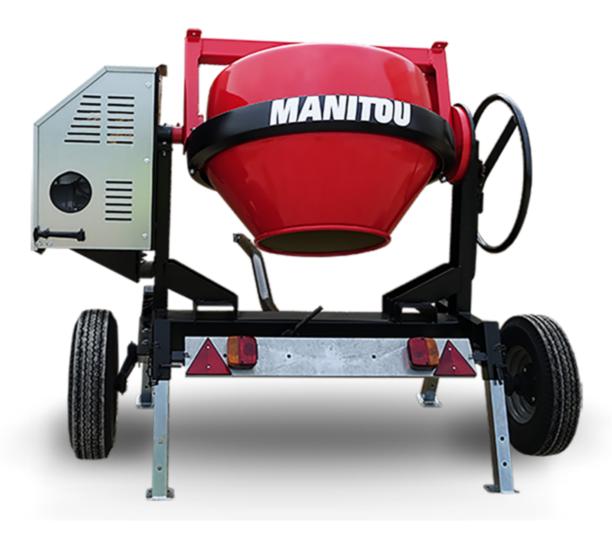

## **CMT 270E**

CMT 270E Created on April 8, 2025 at 5:49 PM UTC

|                           | 2777 2702 Steated 5177pm 6, 2020 at 6.15 1 m 6 10 |
|---------------------------|---------------------------------------------------|
| Capacities                | Metric                                            |
| Drum volume               | 270                                               |
| Mixing capacity           | 220 I                                             |
| Performances              |                                                   |
| Power source              | Electrical                                        |
| Technical characteristics |                                                   |
| Base unit part number     | 52737761                                          |
| Ring towing bar type      | 52737762                                          |
| Ball towing bar type      | 52737763                                          |
| Unladen weight            | 235 kg                                            |
| Tilting wheel diameter    | 625 mm                                            |
|                           |                                                   |