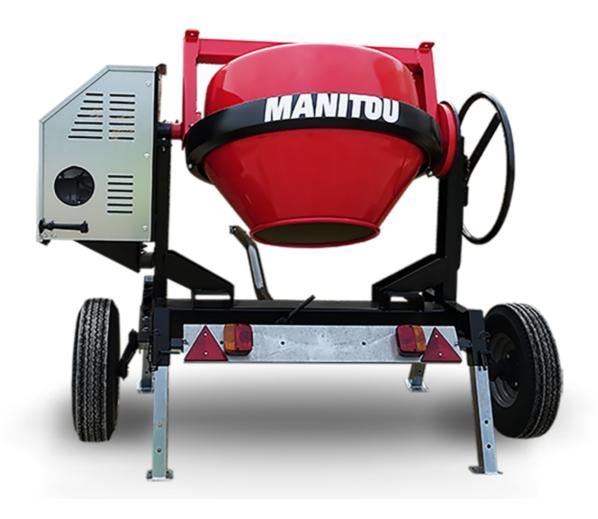

## **CMT 270E**

**CMT 270E** Created on June 17, 2025 at 12:05 PM UTC

| Capacities                | Metric     |
|---------------------------|------------|
| Drum volume               | 270        |
| Mixing capacity           | 220        |
| Performances              |            |
| Power source              | Electrical |
| Technical characteristics |            |
| Base unit part number     | 52737761   |
| Ring towing bar type      | 52737762   |
| Ball towing bar type      | 52737763   |
| Unladen weight            | 235 kg     |
| Tilting wheel diameter    | 625 mm     |
|                           |            |