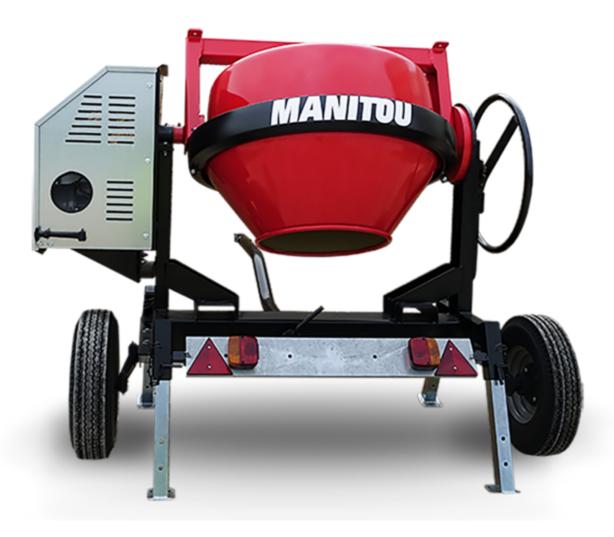

## **CMT 270E**

CMT 270E Created on April 17, 2025 at 3:05 AM UTC

| Capacities                | Metric     |
|---------------------------|------------|
| Drum volume               | 270        |
| Mixing capacity           | 220        |
| Performances              |            |
| Power source              | Electrical |
| Technical characteristics |            |
| Base unit part number     | 52737761   |
| Ring towing bar type      | 52737762   |
| Ball towing bar type      | 52737763   |
| Unladen weight            | 235 kg     |
| Tilting wheel diameter    | 625 mm     |
|                           |            |