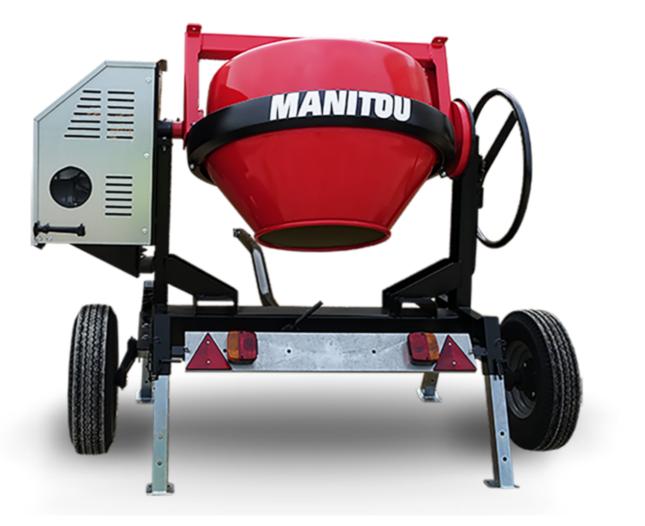

## смт 270E Created on May 14, 2024 at 1:58:47 AM UTC

| Drum volume Mixing capacity Performances Power source Technical characteristics Base unit part number Encline in the interview of the intervie | 270 I<br>220 I |
|--------------------------------------------------------------------------------------------------------------------------------------------------------------------------------------------------------------------------------------------------------------------------------------------------------------------------------------------------------------------------------------------------------------------------------------------------------------------------------------------------------------------------------------------------------------------------------------------------------------------------------------------------------------------------------------------------------------------------------------------------------------------------------------------------------------------------------------------------------------------------------------------------------------------------------------------------------------------------------------------------------------------------------------------------------------------------------------------------------------------------------------------------------------------------------------------------------------------------------------------------------------------------------------------------------------------------------------------------------------------------------------------------------------------------------------------------------------------------------------------------------------------------------------------------------------------------------------------------------------------------------------------------------------------------------------------------------------------------------------------------------------------------------------------------------------------------------------------------------------------------------------------------------------------------------------------------------------------------------------------------------------------------------------------------------------------------------------------------------------------------------|----------------|
| Performances       Power source       Technical characteristics       Base unit part number                                                                                                                                                                                                                                                                                                                                                                                                                                                                                                                                                                                                                                                                                                                                                                                                                                                                                                                                                                                                                                                                                                                                                                                                                                                                                                                                                                                                                                                                                                                                                                                                                                                                                                                                                                                                                                                                                                                                                                                                                                    | 220 I          |
| Power source Technical characteristics Base unit part number                                                                                                                                                                                                                                                                                                                                                                                                                                                                                                                                                                                                                                                                                                                                                                                                                                                                                                                                                                                                                                                                                                                                                                                                                                                                                                                                                                                                                                                                                                                                                                                                                                                                                                                                                                                                                                                                                                                                                                                                                                                                   |                |
| Technical characteristics           Base unit part number                                                                                                                                                                                                                                                                                                                                                                                                                                                                                                                                                                                                                                                                                                                                                                                                                                                                                                                                                                                                                                                                                                                                                                                                                                                                                                                                                                                                                                                                                                                                                                                                                                                                                                                                                                                                                                                                                                                                                                                                                                                                      |                |
| Base unit part number                                                                                                                                                                                                                                                                                                                                                                                                                                                                                                                                                                                                                                                                                                                                                                                                                                                                                                                                                                                                                                                                                                                                                                                                                                                                                                                                                                                                                                                                                                                                                                                                                                                                                                                                                                                                                                                                                                                                                                                                                                                                                                          | Electrical     |
|                                                                                                                                                                                                                                                                                                                                                                                                                                                                                                                                                                                                                                                                                                                                                                                                                                                                                                                                                                                                                                                                                                                                                                                                                                                                                                                                                                                                                                                                                                                                                                                                                                                                                                                                                                                                                                                                                                                                                                                                                                                                                                                                |                |
|                                                                                                                                                                                                                                                                                                                                                                                                                                                                                                                                                                                                                                                                                                                                                                                                                                                                                                                                                                                                                                                                                                                                                                                                                                                                                                                                                                                                                                                                                                                                                                                                                                                                                                                                                                                                                                                                                                                                                                                                                                                                                                                                | 52737761       |
| Ring towing bar type                                                                                                                                                                                                                                                                                                                                                                                                                                                                                                                                                                                                                                                                                                                                                                                                                                                                                                                                                                                                                                                                                                                                                                                                                                                                                                                                                                                                                                                                                                                                                                                                                                                                                                                                                                                                                                                                                                                                                                                                                                                                                                           | 52737762       |
| Ball towing bar type                                                                                                                                                                                                                                                                                                                                                                                                                                                                                                                                                                                                                                                                                                                                                                                                                                                                                                                                                                                                                                                                                                                                                                                                                                                                                                                                                                                                                                                                                                                                                                                                                                                                                                                                                                                                                                                                                                                                                                                                                                                                                                           | 52737763       |
| Unladen weight                                                                                                                                                                                                                                                                                                                                                                                                                                                                                                                                                                                                                                                                                                                                                                                                                                                                                                                                                                                                                                                                                                                                                                                                                                                                                                                                                                                                                                                                                                                                                                                                                                                                                                                                                                                                                                                                                                                                                                                                                                                                                                                 | 235 kg         |
| Tilting wheel diameter                                                                                                                                                                                                                                                                                                                                                                                                                                                                                                                                                                                                                                                                                                                                                                                                                                                                                                                                                                                                                                                                                                                                                                                                                                                                                                                                                                                                                                                                                                                                                                                                                                                                                                                                                                                                                                                                                                                                                                                                                                                                                                         | 625 mm         |