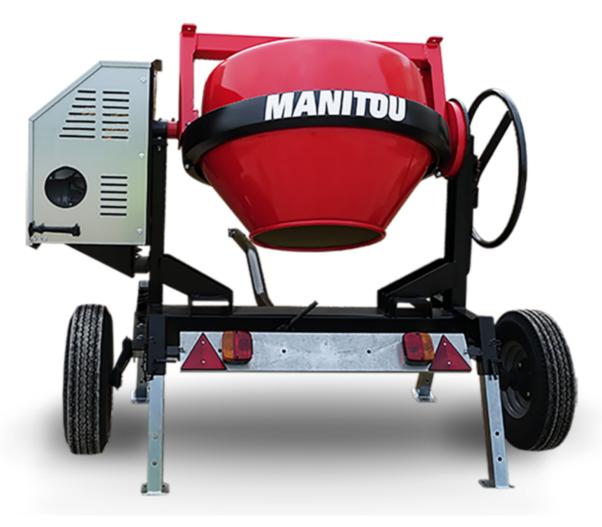

## **CMT 270E**

**CMT 270E** Created on May 13, 2024 at 9:16:33 PM UTC

| Capacities                | Metric     |
|---------------------------|------------|
| Drum volume               | 270        |
| Mixing capacity           | 220        |
| Performances              |            |
| Power source              | Electrical |
| Technical characteristics |            |
| Base unit part number     | 52737761   |
| Ring towing bar type      | 52737762   |
| Ball towing bar type      | 52737763   |
| Unladen weight            | 235 kg     |
| Tilting wheel diameter    | 625 mm     |