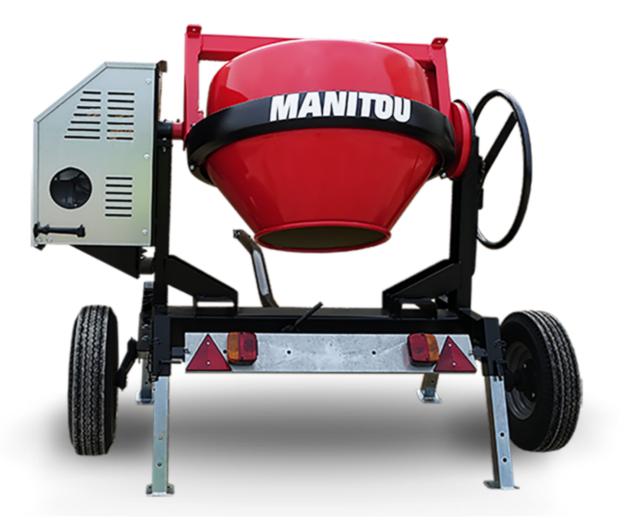

## **CMT 270E**

## смт 270е Created on 15 May 2024 at 12:44:54 AM UTC

| Drum volume<br>Mixing capacity | 270 l<br>220 l |
|--------------------------------|----------------|
| Mixing capacity                | 220            |
|                                |                |
| Performances                   |                |
| Power source                   | Electrical     |
| Technical characteristics      |                |
| Base unit part number          | 52737761       |
| Ring towing bar type           | 52737762       |
| Ball towing bar type           | 52737763       |
| Unladen weight                 | 235 kg         |
| Tilting wheel diameter         | 625 mm         |