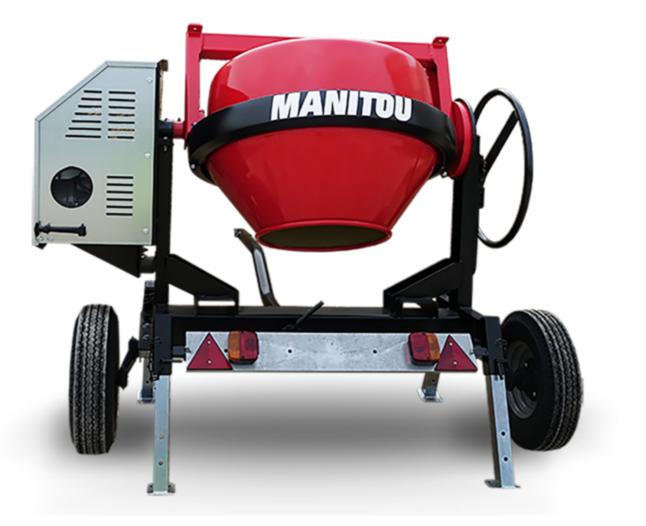

## **CMT 270E**

## смт 270E Created on May 14, 2024 at 8:11:01 AM UTC

| Drum volume Mixing capacity Performances Power source Technical characteristics Base unit part number Encline in the interview of the intervie | 270 I<br>220 I |
|--------------------------------------------------------------------------------------------------------------------------------------------------------------------------------------------------------------------------------------------------------------------------------------------------------------------------------------------------------------------------------------------------------------------------------------------------------------------------------------------------------------------------------------------------------------------------------------------------------------------------------------------------------------------------------------------------------------------------------------------------------------------------------------------------------------------------------------------------------------------------------------------------------------------------------------------------------------------------------------------------------------------------------------------------------------------------------------------------------------------------------------------------------------------------------------------------------------------------------------------------------------------------------------------------------------------------------------------------------------------------------------------------------------------------------------------------------------------------------------------------------------------------------------------------------------------------------------------------------------------------------------------------------------------------------------------------------------------------------------------------------------------------------------------------------------------------------------------------------------------------------------------------------------------------------------------------------------------------------------------------------------------------------------------------------------------------------------------------------------------------------|----------------|
| Performances       Power source       Technical characteristics       Base unit part number                                                                                                                                                                                                                                                                                                                                                                                                                                                                                                                                                                                                                                                                                                                                                                                                                                                                                                                                                                                                                                                                                                                                                                                                                                                                                                                                                                                                                                                                                                                                                                                                                                                                                                                                                                                                                                                                                                                                                                                                                                    | 220 I          |
| Power source Technical characteristics Base unit part number                                                                                                                                                                                                                                                                                                                                                                                                                                                                                                                                                                                                                                                                                                                                                                                                                                                                                                                                                                                                                                                                                                                                                                                                                                                                                                                                                                                                                                                                                                                                                                                                                                                                                                                                                                                                                                                                                                                                                                                                                                                                   |                |
| Technical characteristics           Base unit part number                                                                                                                                                                                                                                                                                                                                                                                                                                                                                                                                                                                                                                                                                                                                                                                                                                                                                                                                                                                                                                                                                                                                                                                                                                                                                                                                                                                                                                                                                                                                                                                                                                                                                                                                                                                                                                                                                                                                                                                                                                                                      |                |
| Base unit part number                                                                                                                                                                                                                                                                                                                                                                                                                                                                                                                                                                                                                                                                                                                                                                                                                                                                                                                                                                                                                                                                                                                                                                                                                                                                                                                                                                                                                                                                                                                                                                                                                                                                                                                                                                                                                                                                                                                                                                                                                                                                                                          | Electrical     |
|                                                                                                                                                                                                                                                                                                                                                                                                                                                                                                                                                                                                                                                                                                                                                                                                                                                                                                                                                                                                                                                                                                                                                                                                                                                                                                                                                                                                                                                                                                                                                                                                                                                                                                                                                                                                                                                                                                                                                                                                                                                                                                                                |                |
|                                                                                                                                                                                                                                                                                                                                                                                                                                                                                                                                                                                                                                                                                                                                                                                                                                                                                                                                                                                                                                                                                                                                                                                                                                                                                                                                                                                                                                                                                                                                                                                                                                                                                                                                                                                                                                                                                                                                                                                                                                                                                                                                | 52737761       |
| Ring towing bar type                                                                                                                                                                                                                                                                                                                                                                                                                                                                                                                                                                                                                                                                                                                                                                                                                                                                                                                                                                                                                                                                                                                                                                                                                                                                                                                                                                                                                                                                                                                                                                                                                                                                                                                                                                                                                                                                                                                                                                                                                                                                                                           | 52737762       |
| Ball towing bar type                                                                                                                                                                                                                                                                                                                                                                                                                                                                                                                                                                                                                                                                                                                                                                                                                                                                                                                                                                                                                                                                                                                                                                                                                                                                                                                                                                                                                                                                                                                                                                                                                                                                                                                                                                                                                                                                                                                                                                                                                                                                                                           | 52737763       |
| Unladen weight                                                                                                                                                                                                                                                                                                                                                                                                                                                                                                                                                                                                                                                                                                                                                                                                                                                                                                                                                                                                                                                                                                                                                                                                                                                                                                                                                                                                                                                                                                                                                                                                                                                                                                                                                                                                                                                                                                                                                                                                                                                                                                                 | 235 kg         |
| Tilting wheel diameter                                                                                                                                                                                                                                                                                                                                                                                                                                                                                                                                                                                                                                                                                                                                                                                                                                                                                                                                                                                                                                                                                                                                                                                                                                                                                                                                                                                                                                                                                                                                                                                                                                                                                                                                                                                                                                                                                                                                                                                                                                                                                                         | 625 mm         |