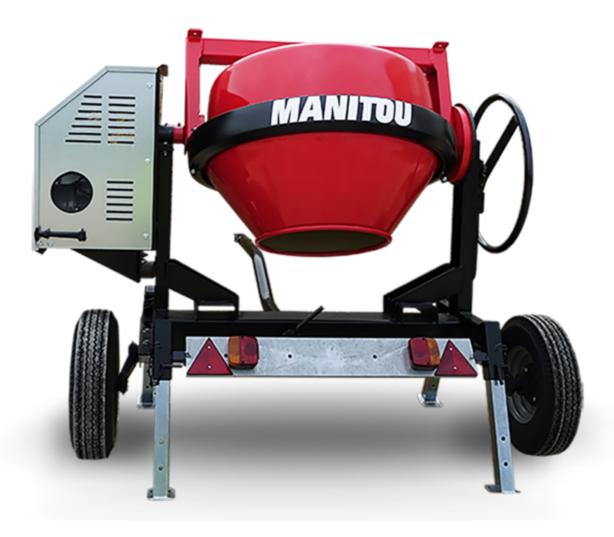

## **CMT 270E**

**CMT 270E** Created on 2 May 2024 at 05:28:46 UTC

| Capacities                | Metric     |
|---------------------------|------------|
| Drum volume               | 270        |
| Mixing capacity           | 220        |
| Performances              |            |
| Power source              | Electrical |
| Technical characteristics |            |
| Base unit part number     | 52737761   |
| Ring towing bar type      | 52737762   |
| Ball towing bar type      | 52737763   |
| Unladen weight            | 235 kg     |
| Tilting wheel diameter    | 625 mm     |
| •                         |            |