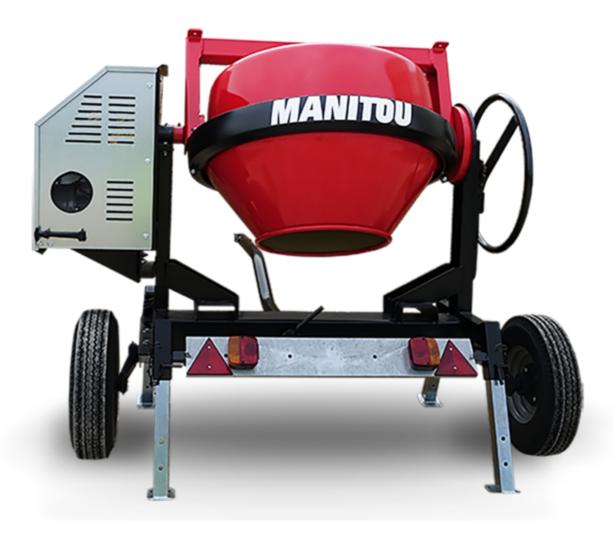

## **CMT 270E**

CMT 270E Created on May 15, 2024 at 5:36:13 PM UTC

| Capacities                | Metric     |
|---------------------------|------------|
| Drum volume               | 270        |
| Mixing capacity           | 220        |
| Performances              |            |
| Power source              | Electrical |
| Technical characteristics |            |
| Base unit part number     | 52737761   |
| Ring towing bar type      | 52737762   |
| Ball towing bar type      | 52737763   |
| Unladen weight            | 235 kg     |
| Tilting wheel diameter    | 625 mm     |
|                           |            |