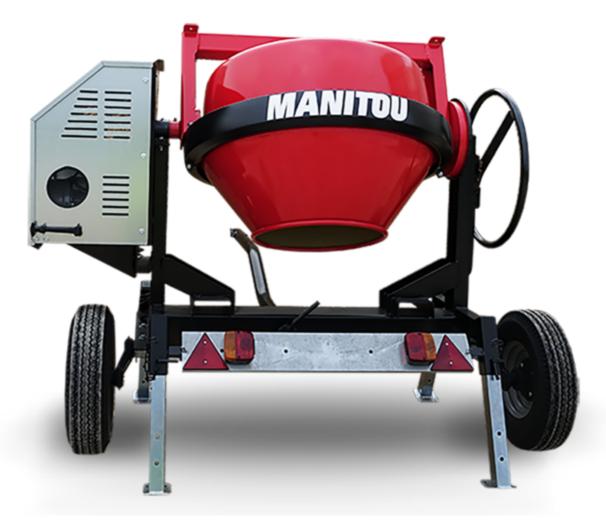

## **CMT 270E**

CMT 270E Created on 14 May 2024 at 20:43:20 UTC

| Capacities                | Metric     |
|---------------------------|------------|
| Drum volume               | 270        |
| Mixing capacity           | 220        |
| Performances              |            |
| Power source              | Electrical |
| Technical characteristics |            |
| Base unit part number     | 52737761   |
| Ring towing bar type      | 52737762   |
| Ball towing bar type      | 52737763   |
| Unladen weight            | 235 kg     |
| Tilting wheel diameter    | 625 mm     |
|                           |            |