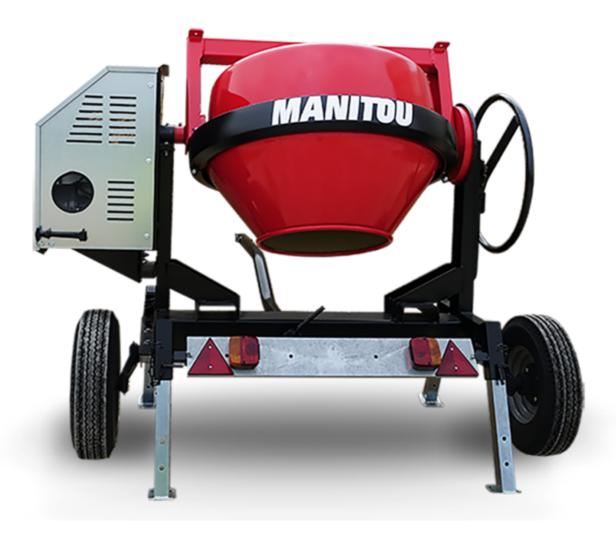

## **CMT 270E**

CMT 270E Created on May 14, 2024 at 11:19:41 PM UTC

| Capacities                | Metric     |  |
|---------------------------|------------|--|
| Drum volume               | 270        |  |
| Mixing capacity           | 220        |  |
| Performances              |            |  |
| Power source              | Electrical |  |
| Technical characteristics |            |  |
| Base unit part number     | 52737761   |  |
| Ring towing bar type      | 52737762   |  |
| Ball towing bar type      | 52737763   |  |
| Unladen weight            | 235 kg     |  |
| Tilting wheel diameter    | 625 mm     |  |
|                           |            |  |