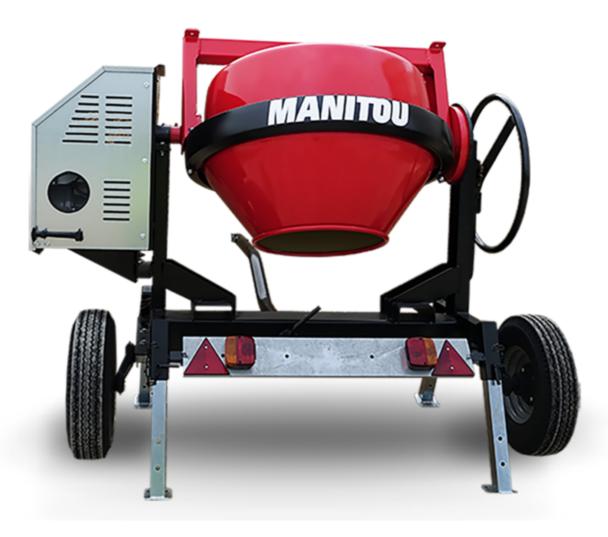

## **CMT 270E**

CMT 270E Created on 15 May 2024 at 01:12:00 UTC

| Capacities                | Metric     |
|---------------------------|------------|
| Drum volume               | 270        |
| Mixing capacity           | 220        |
| Performances              |            |
| Power source              | Electrical |
| Technical characteristics |            |
| Base unit part number     | 52737761   |
| Ring towing bar type      | 52737762   |
| Ball towing bar type      | 52737763   |
| Unladen weight            | 235 kg     |
| Tilting wheel diameter    | 625 mm     |
|                           |            |