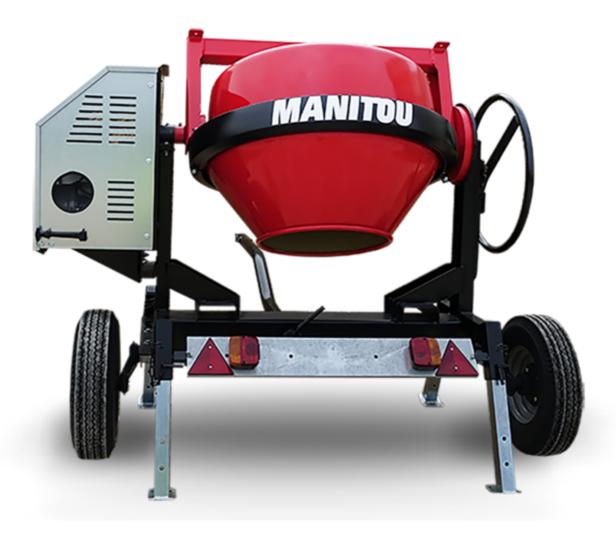

## **CMT 270E**

CMT 270E Created on May 14, 2024 at 5:41:34 AM UTC

|                           | ,, ,,      |
|---------------------------|------------|
| Capacities                | Metric     |
| Drum volume               | 270        |
| Mixing capacity           | 220        |
| Performances              |            |
| Power source              | Electrical |
| Technical characteristics |            |
| Base unit part number     | 52737761   |
| Ring towing bar type      | 52737762   |
| Ball towing bar type      | 52737763   |
| Unladen weight            | 235 kg     |
| Tilting wheel diameter    | 625 mm     |
|                           |            |