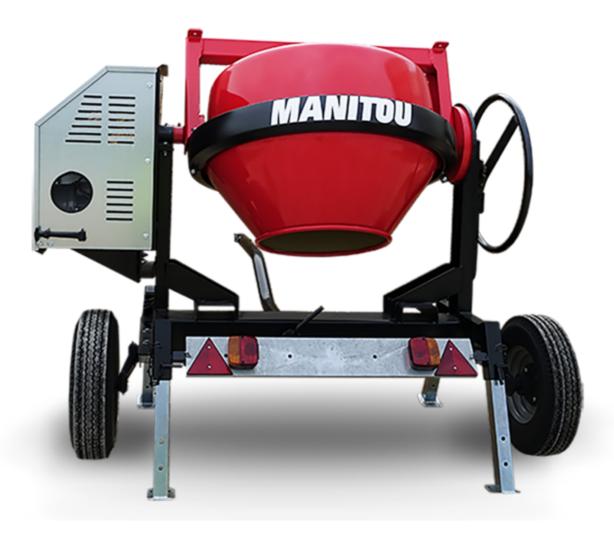

## **CMT 270E**

CMT 270E Created on 14 May 2024 at 08:56:07 UTC

|                           | · · · · · · · · · · · · · · · · · · · |
|---------------------------|---------------------------------------|
| Capacities                | Metric                                |
| Drum volume               | 270                                   |
| Mixing capacity           | 220                                   |
| Performances              |                                       |
| Power source              | Electrical                            |
| Technical characteristics |                                       |
| Base unit part number     | 52737761                              |
| Ring towing bar type      | 52737762                              |
| Ball towing bar type      | 52737763                              |
| Unladen weight            | 235 kg                                |
| Tilting wheel diameter    | 625 mm                                |
|                           |                                       |