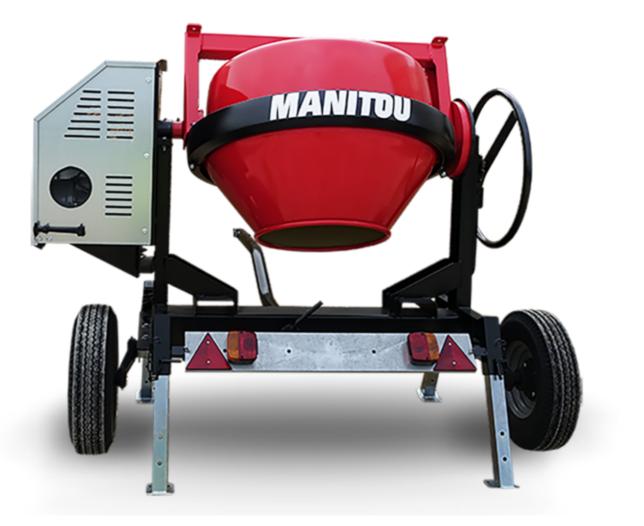

## **CMT 270E**

## смт 270E Created on 14 May 2024 at 17:13:01 UTC

| Capacities                | Metric     |
|---------------------------|------------|
| Drum volume               | 270        |
| Mixing capacity           | 220 I      |
| Performances              |            |
| Power source              | Electrical |
| Technical characteristics |            |
| Base unit part number     | 52737761   |
| Ring towing bar type      | 52737762   |
| Ball towing bar type      | 52737763   |
| Unladen weight            | 235 kg     |
| Tilting wheel diameter    | 625 mm     |
|                           |            |