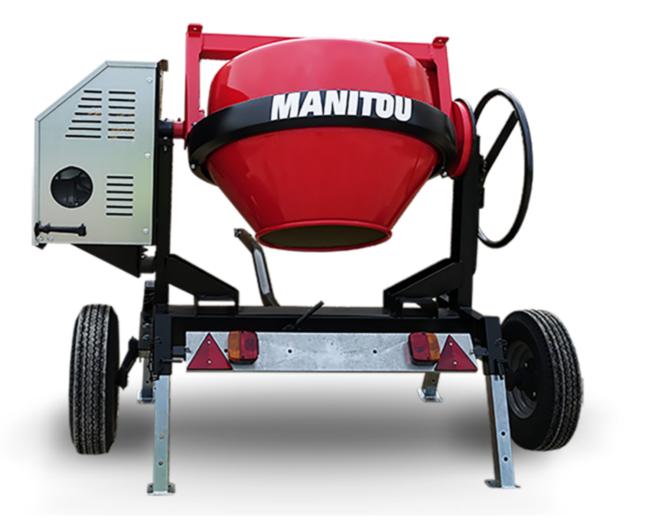

## **CMT 270E**

## смт 270E Created on May 14, 2024 at 12:31:01 AM UTC

| Capacities                | Metric     |
|---------------------------|------------|
| Drum volume               | 270        |
| Mixing capacity           | 220        |
| Performances              |            |
| Power source              | Electrical |
| Technical characteristics |            |
| Base unit part number     | 52737761   |
| Ring towing bar type      | 52737762   |
| Ball towing bar type      | 52737763   |
| Unladen weight            | 235 kg     |
| Tilting wheel diameter    | 625 mm     |
|                           |            |