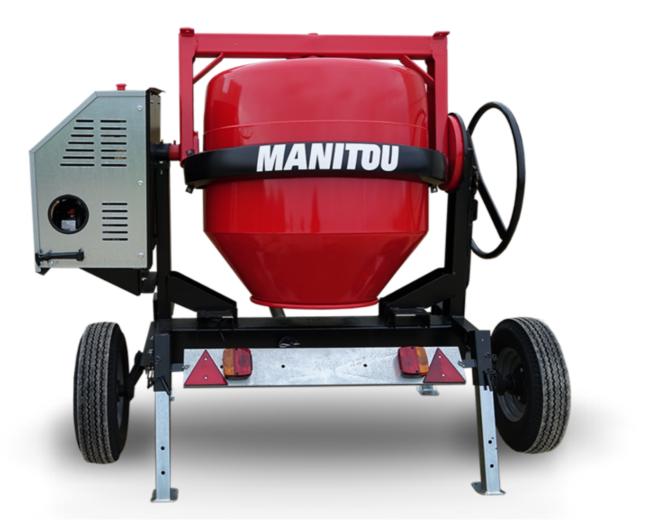

## СМТ 340

## смт з40 Created on April 18, 2025 at 3:27 PM UTC

| Capacities                | Metric        |
|---------------------------|---------------|
| Drum volume               | 340 I         |
| Mixing capacity           | 280 I         |
| Performances              |               |
| Power source              | Gasoline      |
| Technical characteristics |               |
| Base unit part number     | 52737764      |
| Ring towing bar type      | 52737764      |
| Ball towing bar type      | 52737765      |
| Unladen weight            | 285 kg        |
| Tilting wheel diameter    | 625 mm        |
| Engine                    |               |
| Engine brand              | Worms & Robin |