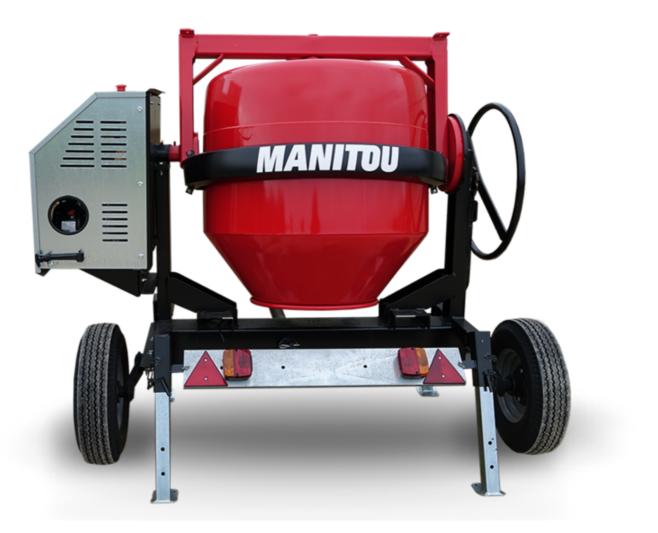

## СМТ 340

## смт з40 Created on June 20, 2025 at 4:34 AM UTC

| Capacities                | Metric        |
|---------------------------|---------------|
| Drum volume               | 340 I         |
| Mixing capacity           | 280 I         |
| Performances              |               |
| Power source              | Gasoline      |
| Technical characteristics |               |
| Base unit part number     | 52737764      |
| Ring towing bar type      | 52737764      |
| Ball towing bar type      | 52737765      |
| Unladen weight            | 285 kg        |
| Tilting wheel diameter    | 625 mm        |
| Engine                    |               |
| Engine brand              | Worms & Robin |