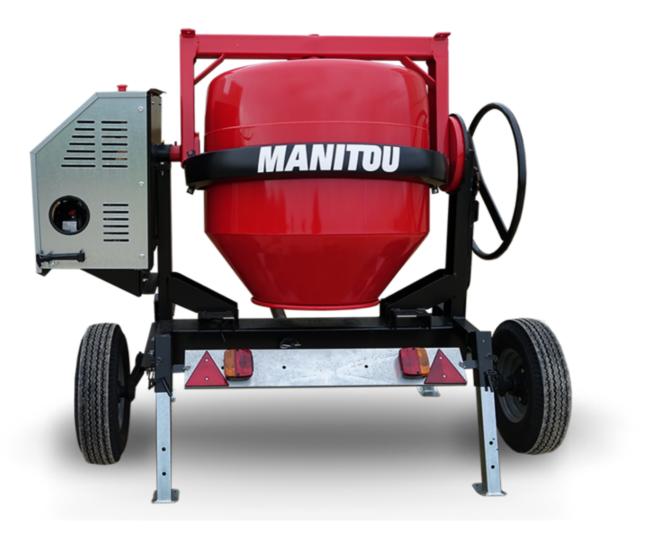

## смт з40 Created on April 18, 2025 at 5:55 PM UTC

| Capacities                | Metric        |
|---------------------------|---------------|
| Drum volume               | 340 I         |
| Mixing capacity           | 280 I         |
| Performances              |               |
| Power source              | Gasoline      |
| Technical characteristics |               |
| Base unit part number     | 52737764      |
| Ring towing bar type      | 52737764      |
| Ball towing bar type      | 52737765      |
| Unladen weight            | 285 kg        |
| Tilting wheel diameter    | 625 mm        |
| Engine                    |               |
| Engine brand              | Worms & Robin |