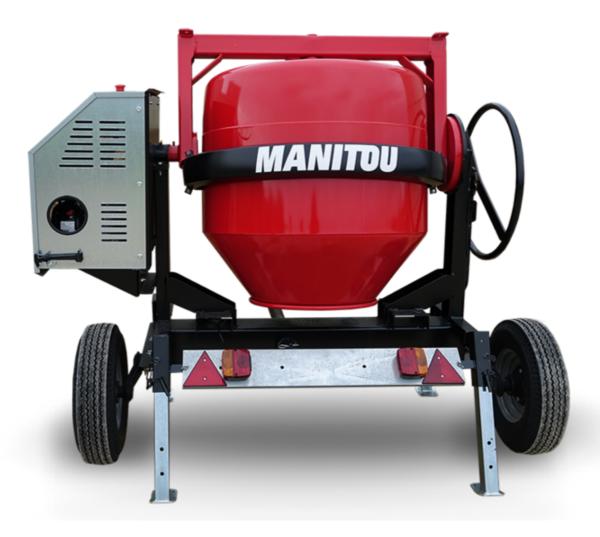

## **CMT 340**

**CMT 340** Created on June 16, 2025 at 1:47 PM UTC

|                           | CMT 340 Greated Off Suite 10, 2023 at 1.47 TWO TO |
|---------------------------|---------------------------------------------------|
| Capacities                | Metric                                            |
| Drum volume               | 340                                               |
| Mixing capacity           | 280                                               |
| Performances              |                                                   |
| Power source              | Gasoline                                          |
| Technical characteristics |                                                   |
| Base unit part number     | 52737764                                          |
| Ring towing bar type      | 52737764                                          |
| Ball towing bar type      | 52737765                                          |
| Unladen weight            | 285 kg                                            |
| Tilting wheel diameter    | 625 mm                                            |
| Engine                    |                                                   |
| Engine brand              | Worms & Robin                                     |
|                           |                                                   |