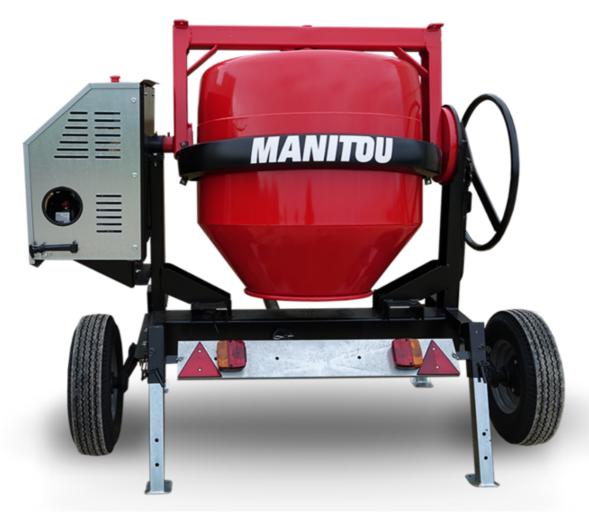

## **CMT 340**

**CMT 340** Created on June 16, 2025 at 1:31 AM UTC

| Capacities                | Metric        |
|---------------------------|---------------|
| Drum volume               | 340 I         |
| Mixing capacity           | 280           |
| Performances              |               |
| Power source              | Gasoline      |
| Technical characteristics |               |
| Base unit part number     | 52737764      |
| Ring towing bar type      | 52737764      |
| Ball towing bar type      | 52737765      |
| Unladen weight            | 285 kg        |
| Tilting wheel diameter    | 625 mm        |
| Engine                    |               |
| Engine brand              | Worms & Robin |