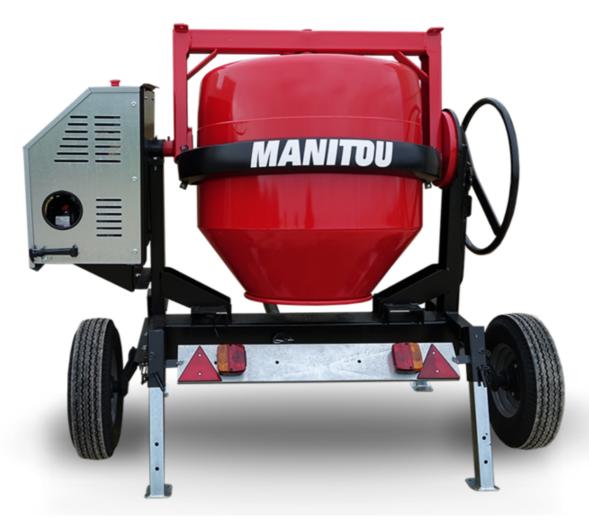

## **CMT 340**

**CMT 340** Created on June 18, 2025 at 2:50 PM UTC

| Capacities                | Metric        |
|---------------------------|---------------|
| Drum volume               | 340 I         |
| Mixing capacity           | 280           |
| Performances              |               |
| Power source              | Gasoline      |
| Technical characteristics |               |
| Base unit part number     | 52737764      |
| Ring towing bar type      | 52737764      |
| Ball towing bar type      | 52737765      |
| Unladen weight            | 285 kg        |
| Tilting wheel diameter    | 625 mm        |
| Engine                    |               |
| Engine brand              | Worms & Robin |