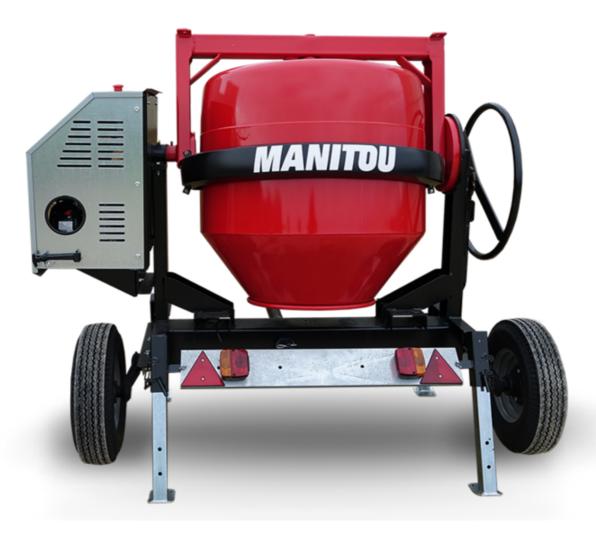

## **CMT 340**

| Capacities                                                                                                      | Metric        |
|-----------------------------------------------------------------------------------------------------------------|---------------|
| Drum volume                                                                                                     | 340           |
| Mixing capacity                                                                                                 | 280           |
| Performances                                                                                                    |               |
| Power source                                                                                                    | Gasoline      |
| Technical characteristics                                                                                       |               |
| Base unit part number                                                                                           | 52737764      |
| Ring towing bar type                                                                                            | 52737764      |
| Ball towing bar type                                                                                            | 52737765      |
| Unladen weight                                                                                                  | 285 kg        |
| Tilting wheel diameter                                                                                          | 625 mm        |
| Engine |               |
| Engine brand                                                                                                    | Worms & Robin |