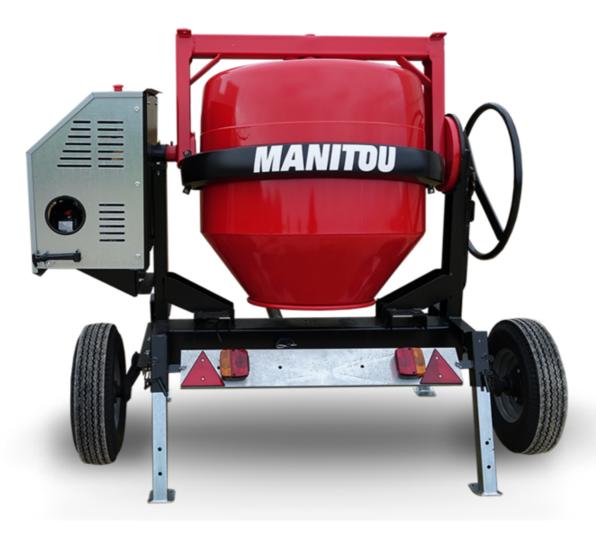

## **CMT 340**

|                           | CMT 340 Greated Oil Julie 20, 2023 at 4.54 AM OTO |
|---------------------------|---------------------------------------------------|
| Capacities                | Metric                                            |
| Drum volume               | 340 l                                             |
| Mixing capacity           | 280                                               |
| Performances              |                                                   |
| Power source              | Gasoline                                          |
| Technical characteristics |                                                   |
| Base unit part number     | 52737764                                          |
| Ring towing bar type      | 52737764                                          |
| Ball towing bar type      | 52737765                                          |
| Unladen weight            | 285 kg                                            |
| Tilting wheel diameter    | 625 mm                                            |
| Engine                    |                                                   |
| Engine brand              | Worms & Robin                                     |
|                           |                                                   |