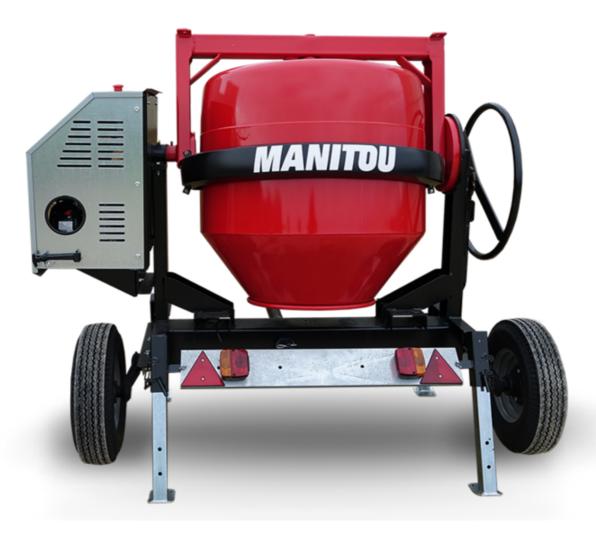

## **CMT 340**

**CMT 340** Created on June 16, 2025 at 5:48 PM UTC

| Capacities                | Metric        |
|---------------------------|---------------|
| Drum volume               | 340           |
| Mixing capacity           | 280           |
| Performances              |               |
| Power source              | Gasoline      |
| Technical characteristics |               |
| Base unit part number     | 52737764      |
| Ring towing bar type      | 52737764      |
| Ball towing bar type      | 52737765      |
| Unladen weight            | 285 kg        |
| Tilting wheel diameter    | 625 mm        |
| Engine                    |               |
| Engine brand              | Worms & Robin |