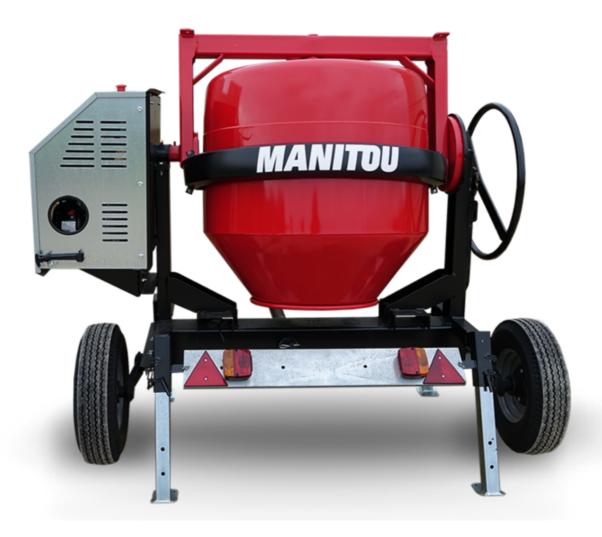

## **CMT 340**

**CMT 340** Created on June 18, 2025 at 1:07 AM UTC

| Capacities                | Metric        |
|---------------------------|---------------|
| Drum volume               | 3401          |
| Mixing capacity           | 280           |
| Performances              |               |
| Power source              | Gasoline      |
| Technical characteristics |               |
| Base unit part number     | 52737764      |
| Ring towing bar type      | 52737764      |
| Ball towing bar type      | 52737765      |
| Unladen weight            | 285 kg        |
| Tilting wheel diameter    | 625 mm        |
| Engine                    |               |
| Engine brand              | Worms & Robin |