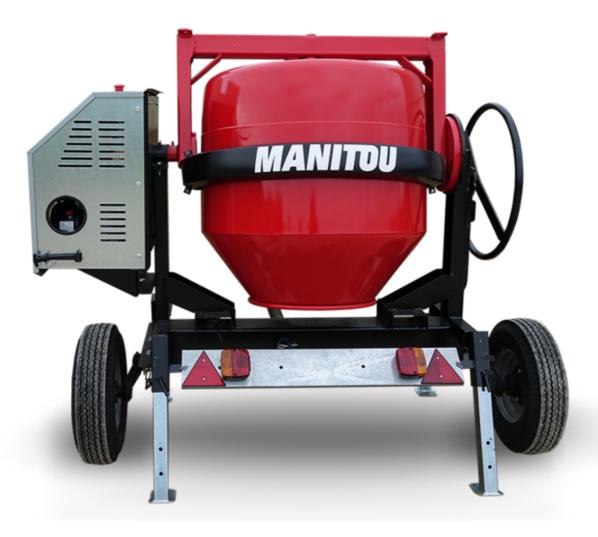

## **CMT 340**

CMT 340 Created on May 4, 2025 at 12:20 AM UTC

|                           | CMI 340 Cleated Off May 4, 2023 at 12.20 AM OTO |
|---------------------------|-------------------------------------------------|
| Capacities                | Metric                                          |
| Drum volume               | 340                                             |
| Mixing capacity           | 280                                             |
| Performances              |                                                 |
| Power source              | Gasoline                                        |
| Technical characteristics |                                                 |
| Base unit part number     | 52737764                                        |
| Ring towing bar type      | 52737764                                        |
| Ball towing bar type      | 52737765                                        |
| Unladen weight            | 285 kg                                          |
| Tilting wheel diameter    | 625 mm                                          |
| Engine                    |                                                 |
| Engine brand              | Worms & Robin                                   |
|                           |                                                 |