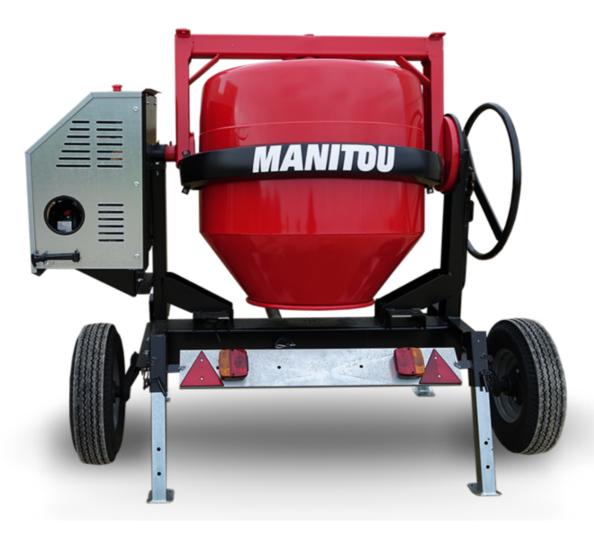

## **CMT 340**

**CMT 340** Created on June 16, 2025 at 1:29 PM UTC

|                           | CHI 340 Greated Oil Julie 10, 2023 at 1.29 FW 010 |
|---------------------------|---------------------------------------------------|
| Capacities                | Metric                                            |
| Drum volume               | 340                                               |
| Mixing capacity           | 280                                               |
| Performances              |                                                   |
| Power source              | Gasoline                                          |
| Technical characteristics |                                                   |
| Base unit part number     | 52737764                                          |
| Ring towing bar type      | 52737764                                          |
| Ball towing bar type      | 52737765                                          |
| Unladen weight            | 285 kg                                            |
| Tilting wheel diameter    | 625 mm                                            |
| Engine                    |                                                   |
| Engine brand              | Worms & Robin                                     |
|                           |                                                   |