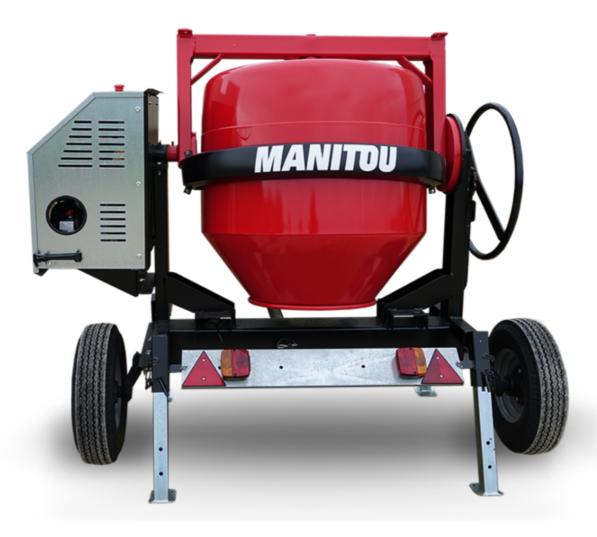

## **CMT 340**

| Capacities                                                                                                      | Metric        |
|-----------------------------------------------------------------------------------------------------------------|---------------|
| Drum volume                                                                                                     | 340           |
| Mixing capacity                                                                                                 | 280           |
| Performances                                                                                                    |               |
| Power source                                                                                                    | Gasoline      |
| Technical characteristics                                                                                       |               |
| Base unit part number                                                                                           | 52737764      |
| Ring towing bar type                                                                                            | 52737764      |
| Ball towing bar type                                                                                            | 52737765      |
| Unladen weight                                                                                                  | 285 kg        |
| Tilting wheel diameter                                                                                          | 625 mm        |
| Engine |               |
| Engine brand                                                                                                    | Worms & Robin |