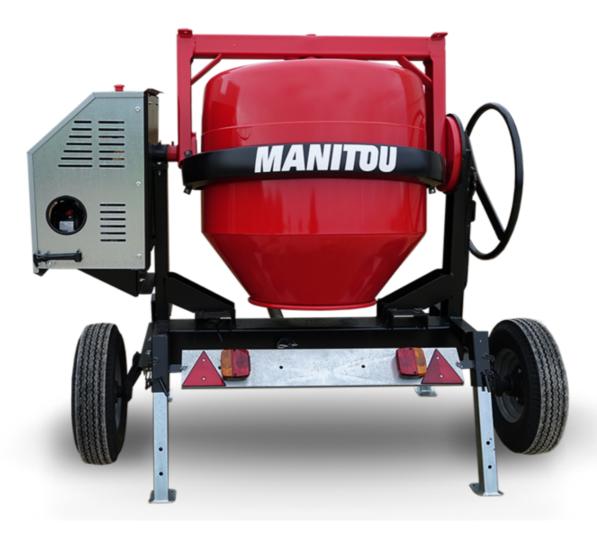

## **CMT 340**

**CMT 340** Created on April 27, 2025 at 4:15 PM UTC

| Capacities                | Metric        |
|---------------------------|---------------|
| Drum volume               | 340           |
| Mixing capacity           | 280 I         |
| Performances              |               |
| Power source              | Gasoline      |
| Technical characteristics |               |
| Base unit part number     | 52737764      |
| Ring towing bar type      | 52737764      |
| Ball towing bar type      | 52737765      |
| Unladen weight            | 285 kg        |
| Tilting wheel diameter    | 625 mm        |
| Engine                    |               |
| Engine brand              | Worms & Robin |