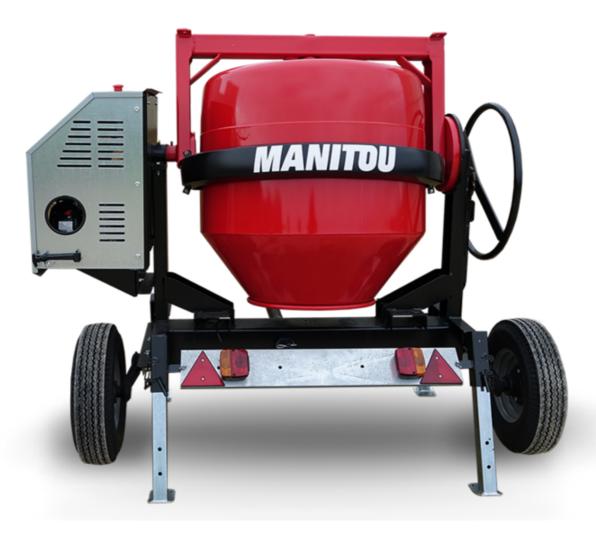

## **CMT 340**

**CMT 340** Created on June 19, 2025 at 6:13 AM UTC

| Capacities                | Metric        |
|---------------------------|---------------|
| Drum volume               | 340           |
| Mixing capacity           | 280           |
| Performances              |               |
| Power source              | Gasoline      |
| Technical characteristics |               |
| Base unit part number     | 52737764      |
| Ring towing bar type      | 52737764      |
| Ball towing bar type      | 52737765      |
| Unladen weight            | 285 kg        |
| Tilting wheel diameter    | 625 mm        |
| Engine                    |               |
| Engine brand              | Worms & Robin |