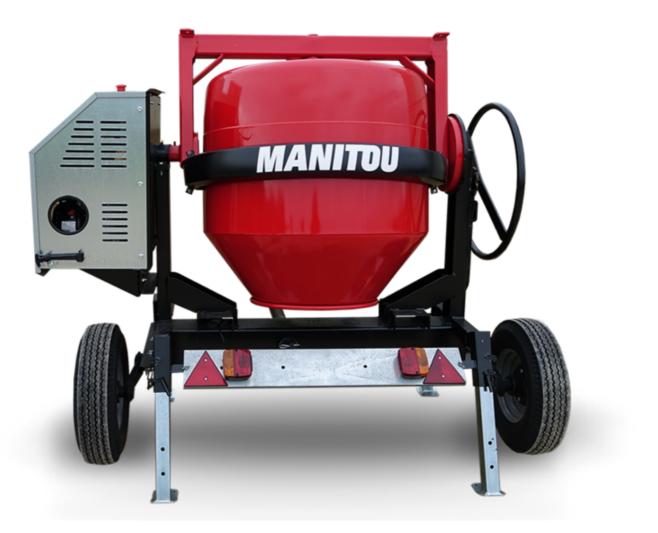

## смт з40 Created on April 16, 2025 at 10:50 PM UTC

| Capacities                | Metric        |
|---------------------------|---------------|
| Drum volume               | 340 I         |
| Mixing capacity           | 280 I         |
| Performances              |               |
| Power source              | Gasoline      |
| Technical characteristics |               |
| Base unit part number     | 52737764      |
| Ring towing bar type      | 52737764      |
| Ball towing bar type      | 52737765      |
| Unladen weight            | 285 kg        |
| Tilting wheel diameter    | 625 mm        |
| Engine                    |               |
| Engine brand              | Worms & Robin |