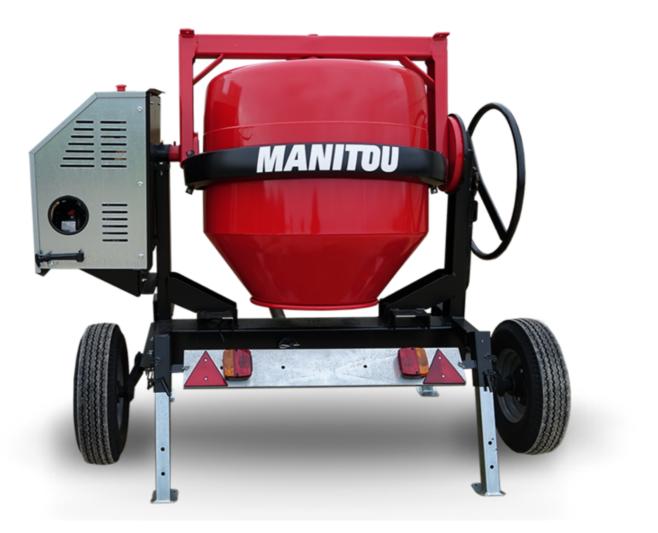

## смт з40 Created on April 5, 2025 at 5:13 AM UTC

| Capacities                | Metric        |
|---------------------------|---------------|
| Drum volume               | 340 l         |
| Mixing capacity           | 280 I         |
| Performances              |               |
| Power source              | Gasoline      |
| Technical characteristics |               |
| Base unit part number     | 52737764      |
| Ring towing bar type      | 52737764      |
| Ball towing bar type      | 52737765      |
| Unladen weight            | 285 kg        |
| Tilting wheel diameter    | 625 mm        |
| Engine                    |               |
| Engine brand              | Worms & Robin |